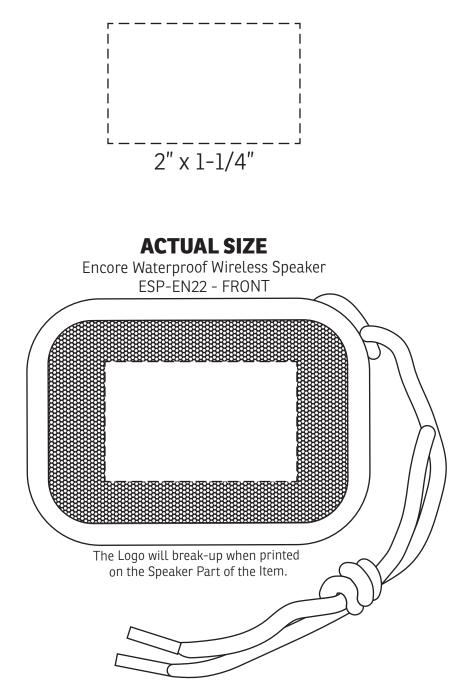

## **MIN FONT IS 16 PTS ON THIS ITEM**

| Item #                                                                                                                | Description                        |
|-----------------------------------------------------------------------------------------------------------------------|------------------------------------|
| ESP-EN22                                                                                                              | Encore Waterproof Wireless Speaker |
| Your artwork will be sized to may imprint area unless otherwise requested. Due to the orientation of some logos, your |                                    |

Your artwork will be sized to max imprint area unless otherwise requested. Due to the orientation of some logos, your artwork may be sized smaller than the imprint area listed here or in the catalog to achieve a uniform, non-distorted imprint.