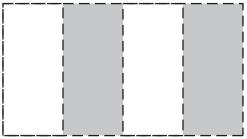

25% FOR VIEWING

2-Sided Wrap (SCREEN) One Color Only



2-Sided Wrap (DIGITAL)

## **50% FOR VIEWING**

Bradford 24 oz Vacuum Insulated Stainless Steel Tumbler with Straw DTM-BF24





2-Sided Wrap (LASER ENGRAVE)





| Item #   | Description                                                        |
|----------|--------------------------------------------------------------------|
| DTM-BF24 | Bradford 24 oz Vacuum Insulated Stainless Steel Tumbler with Straw |

Your artwork will be sized to max imprint area unless otherwise requested. Due to the orientation of some logos, your artwork may be sized smaller than the imprint area listed here or in the catalog to achieve a uniform, non-distorted imprint.