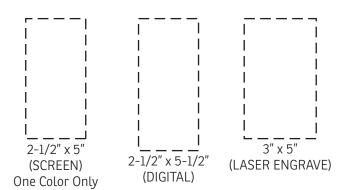

25% FOR VIEWING

2-Sided Wrap (SCREEN) One Color Only

2-Sided Wrap (DIGITAL)

## **50% FOR VIEWING**

Bradford 24 oz Vacuum Insulated Stainless Steel Tumbler with Straw DTM-BF24

2-Sided Wrap (LASER ENGRAVE)

| Item #   | Description                                                        |
|----------|--------------------------------------------------------------------|
| DTM-BF24 | Bradford 24 oz Vacuum Insulated Stainless Steel Tumbler with Straw |