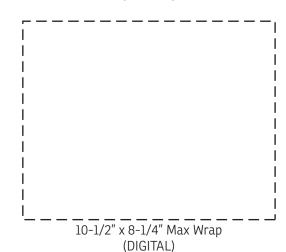

25% FOR VIEWING

2-Sided Wrap (SCREEN) One Color Only



2-Sided Wrap (DIGITAL)

## **50% FOR VIEWING**

Bradford 24 oz Vacuum Insulated Stainless Steel Tumbler with Straw DTM-BF24





2-Sided Wrap (LASER ENGRAVE)





| Item #   | Description                                                        |
|----------|--------------------------------------------------------------------|
| DTM-BF24 | Bradford 24 oz Vacuum Insulated Stainless Steel Tumbler with Straw |

Your artwork will be sized to max imprint area unless otherwise requested. Due to the orientation of some logos, your artwork may be sized smaller than the imprint area listed here or in the catalog to achieve a uniform, non-distorted imprint.