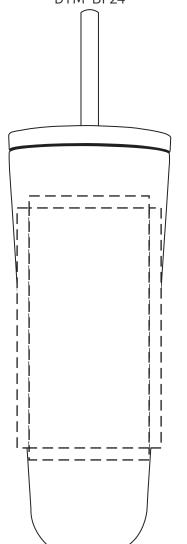

## **50% FOR VIEWING**

Bradford 24 oz Vacuum Insulated Stainless Steel Tumbler with Straw DTM-BF24

2-Sided Wrap (LASER ENGRAVE)

| Item #   | Description                                                        |
|----------|--------------------------------------------------------------------|
| DTM-BF24 | Bradford 24 oz Vacuum Insulated Stainless Steel Tumbler with Straw |