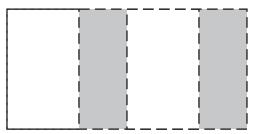

## **50% FOR VIEWING**

Bradford 24 oz Vacuum Insulated Stainless Steel Tumbler with Straw DTM-BF24

2-Sided Wrap (LASER ENGRAVE)

| Item #   | Description                                                        |
|----------|--------------------------------------------------------------------|
| DTM-BF24 | Bradford 24 oz Vacuum Insulated Stainless Steel Tumbler with Straw |