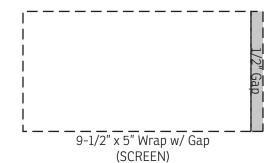

25% FOR VIEWING

2-Sided Wrap (SCREEN) One Color Only



2-Sided Wrap (DIGITAL)

## **50% FOR VIEWING**

Bradford 24 oz Vacuum Insulated Stainless Steel Tumbler with Straw DTM-BF24





2-Sided Wrap (LASER ENGRAVE)





| Item #   | Description                                                        |
|----------|--------------------------------------------------------------------|
| DTM-BF24 | Bradford 24 oz Vacuum Insulated Stainless Steel Tumbler with Straw |

Your artwork will be sized to max imprint area unless otherwise requested. Due to the orientation of some logos, your artwork may be sized smaller than the imprint area listed here or in the catalog to achieve a uniform, non-distorted imprint.