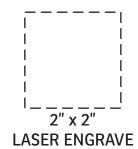

Your artwork will be sized to max imprint area unless otherwise requested. Due to the orientation of some logos, your artwork may be sized smaller than the imprint area listed here or in the catalog to achieve a uniform, non-distorted imprint.