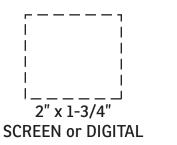

Your artwork will be sized to max imprint area unless otherwise requested. Due to the orientation of some logos, your artwork may be sized smaller than the imprint area listed here or in the catalog to achieve a uniform, non-distorted imprint.