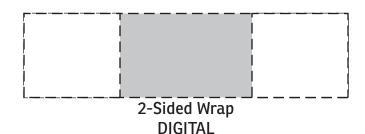

## **50% FOR VIEWING**

Outback 20 oz Stainless Steel/Polypropylene Mug with Lid and Straw DMU-OU25 - RIGHT HANDED

Artwork may appear to be off center due to production needing 1.5 inches spacing away from the handle