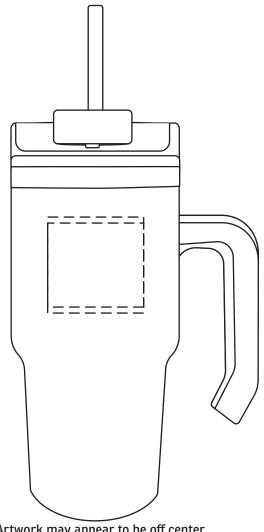

## **50% FOR VIEWING**

Outback 20 oz Stainless Steel/Polypropylene Mug with Lid and Straw DMU-OU25 - RIGHT HANDED

Artwork may appear to be off center due to production needing 1.5 inches spacing away from the handle

Your artwork will be sized to max imprint area unless otherwise requested. Due to the orientation of some logos, your artwork may be sized smaller than the imprint area listed here or in the catalog to achieve a uniform, non-distorted imprint.