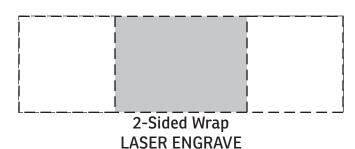

## **50% FOR VIEWING**

Outback 20 oz Stainless Steel/Polypropylene Mug with Lid and Straw DMU-OU25 - RIGHT HANDED

Artwork may appear to be off center due to production needing 1.5 inches spacing away from the handle