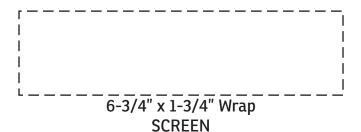

## **50% FOR VIEWING**

Outback 20 oz Stainless Steel/Polypropylene Mug with Lid and Straw DMU-OU25 - RIGHT HANDED

Artwork may appear to be off center due to production needing 1.5 inches spacing away from the handle